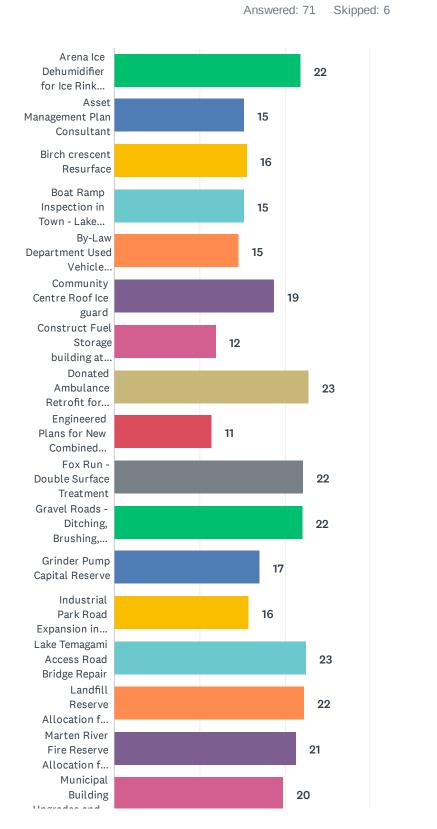

The survey conducted by the Municipality of Temagami received 71 responses, offering valuable insights into the priorities and concerns of the community regarding the 2024 draft budget. Respondents were asked to rank discretionary capital items, suggest additional items for the capital expenditure list, and provide feedback on proposed tax and area-rated charge increases.

The top priorities identified by respondents include projects related to public safety and infrastructure maintenance. The community showed significant interest in ensuring that existing infrastructure is maintained and upgraded efficiently. Please see the survey results attached for more detailed information.

Several respondents suggested new projects, emphasizing the need for environmental protection and infrastructure development. Notable suggestions include the implementation of a boat wash station to combat invasive species, the development of a Veterans Park and children's playground and a call for better parking management, especially around lake areas and popular landings.