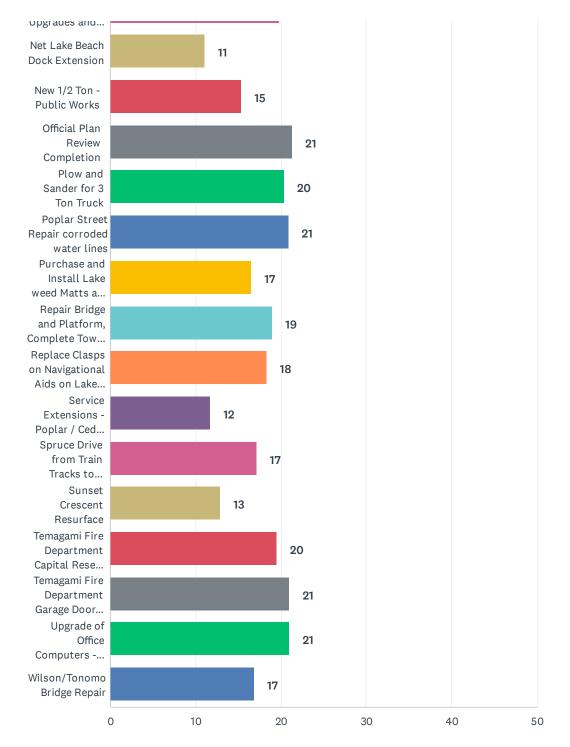

The survey conducted by the Municipality of Temagami received 71 responses, offering valuable insights into the priorities and concerns of the community regarding the 2024 draft budget. Respondents were asked to rank discretionary capital items, suggest additional items for the capital expenditure list, and provide feedback on proposed tax and area-rated charge increases.

The top priorities identified by respondents include projects related to public safety and infrastructure maintenance. The community showed significant interest in ensuring that existing infrastructure is maintained and upgraded efficiently. Please see the survey results attached for more detailed information.

Several respondents suggested new projects, emphasizing the need for environmental protection and infrastructure development. Notable suggestions include the implementation of a boat wash station to combat invasive species, the development of a Veterans Park and children's playground and a call for better parking management, especially around lake areas and popular landings.