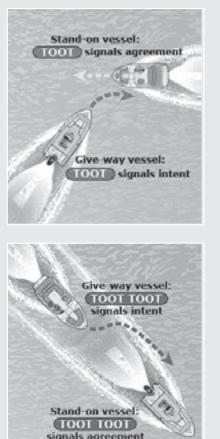

Collision Regulations, Canada Shipping Act 2001. http://laws-lois.justice.gc.ca/eng/ regulations/C.R.C., c. 1416/FullText.html

BUILT ON SITE AT TEMAGAMI

705-569-3221

SERVICE@TEMAGAMI MARINE.COM

MARINI

- To get attention or warn of danger give 5 blasts on the whistle or horn. When driving a car we rely on signal indicators and backup lights to inform other drivers about our intended movements. In boats, sound signalling serves the same purpose.
- When about to operate your boat in reverse 3 blasts.
- One short blast to mean: I INTEND TO OVERTAKE YOU ON YOUR STAR BOARD SIDE.
- Two short blasts to mean: I INTEND TO OVERTAKE YOU ON YOUR PORT SIDE. The boat being passed replies with the same signal if in agreement, or sounds 5 blasts if there is danger.